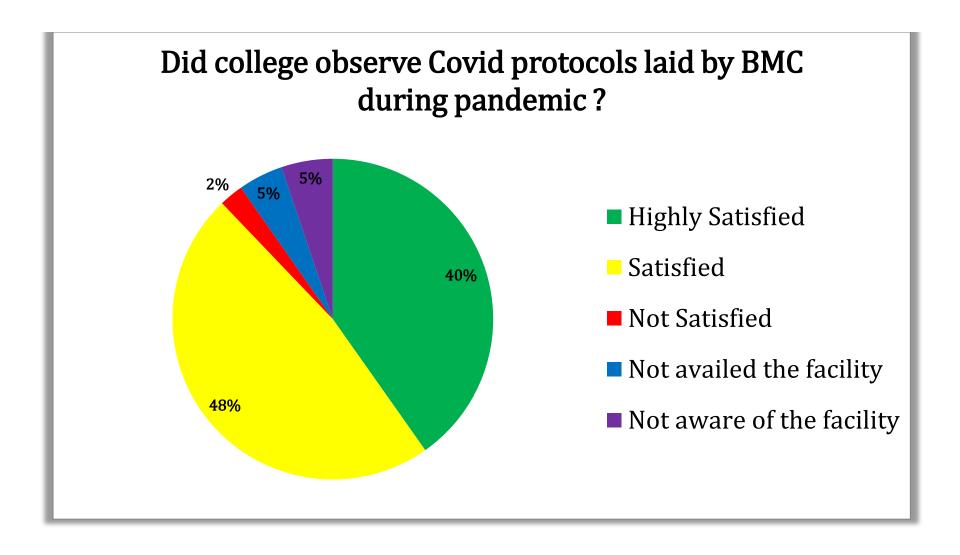

<u>Analysis Pie Charts – Counselling & Support Service</u>

Assistance rendered by Teaching/ Non teaching staff related to admissions, examinations, results, scholarships, Library facility etc.

<u>Analysis Pie Charts – Health & Hygiene</u>