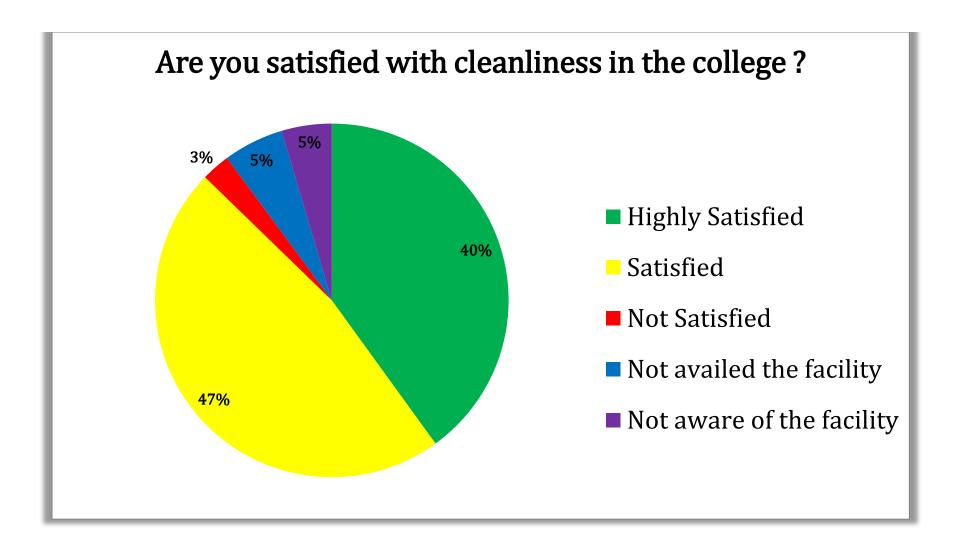

<u>Analysis Pie Charts – Counselling & Support Service</u>

Assistance rendered by Teaching/ Non teaching staff related to admissions, examinations, results, scholarships, Library facility etc.

<u>Analysis Pie Charts – Health & Hygiene</u>