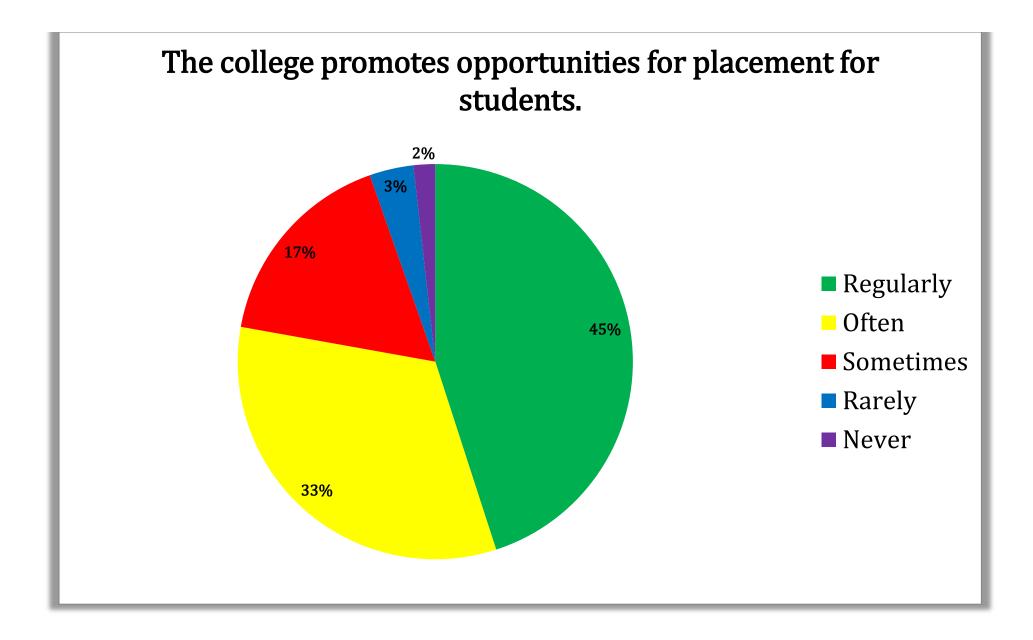

Analysis Pie Charts - Holistic development

The college offers various opportunities for learning , growth & personality development

How far does the college promote experiential learning (internships / projects etc.), participative learning ( extra curricular activities ) and leadership skills for enhancing learning experiences.