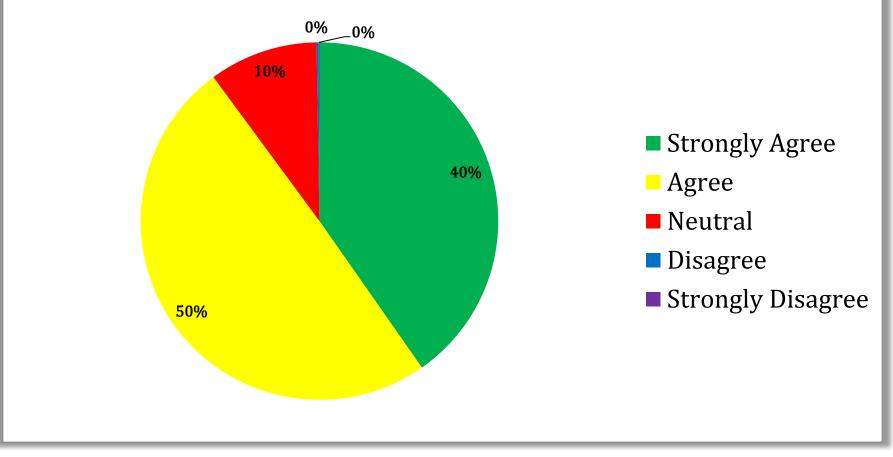

<u>Analysis Pie Charts – Counselling & Support Service</u>

Assistance rendered by Teaching/ Non teaching staff related to admissions, examinations, results, scholarships, Library facility etc.

<u>Analysis Pie Charts – Health & Hygiene</u>