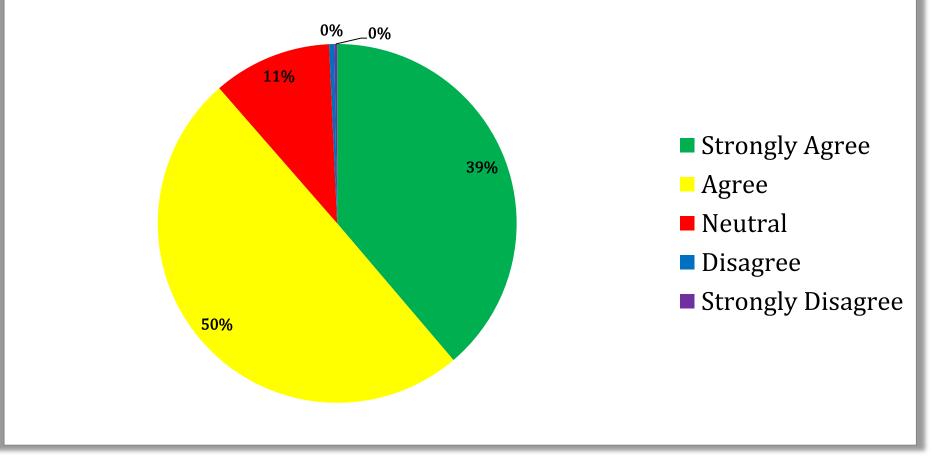

Analysis Pie Charts - Holistic development

The college offers various opportunities for learning , growth & personality development

How far does the college promote experiential learning (internships / projects etc.), participative learning ( extra curricular activities ) and leadership skills for enhancing learning experiences.