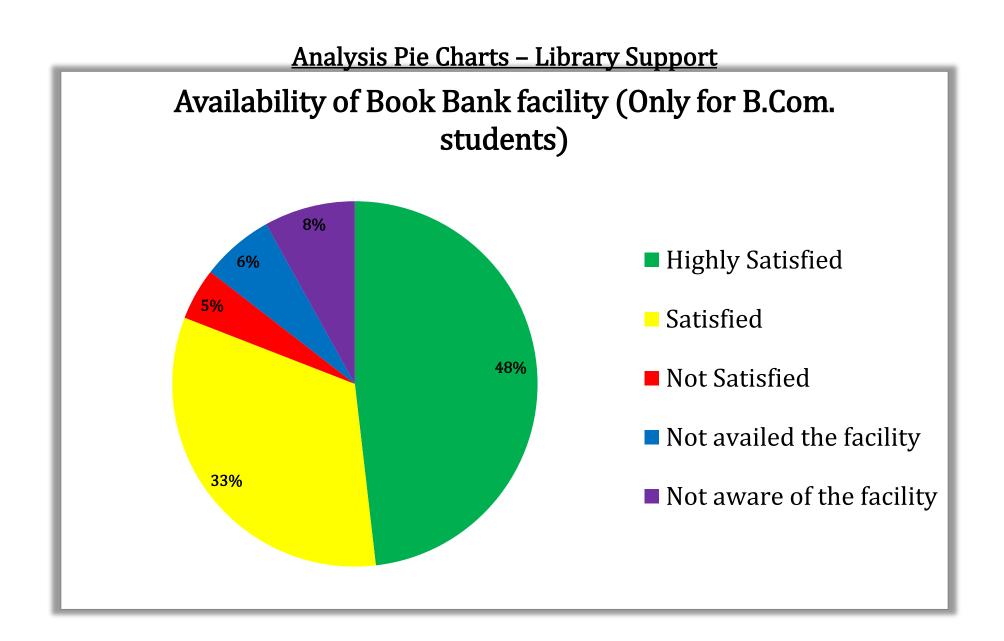

<u>Analysis Pie Charts – Counselling & Support Service</u>

Assistance rendered by Teaching/ Non teaching staff related to admissions, examinations, results, scholarships, Library facility etc.

<u>Analysis Pie Charts – Health & Hygiene</u>