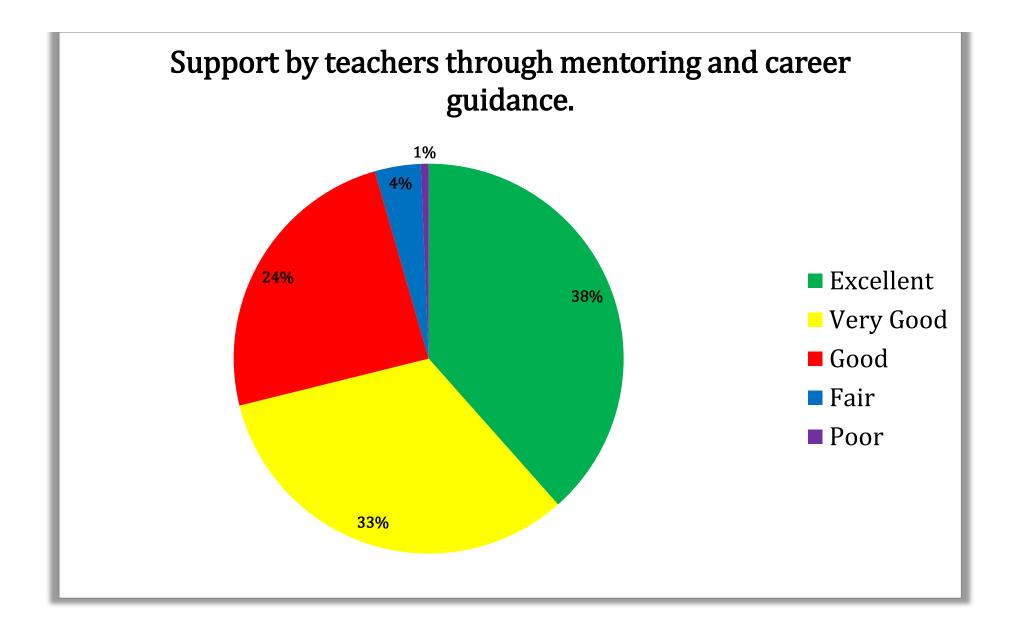

<u>Analysis Pie Charts – Counselling & Support Service</u>

Assistance rendered by Teaching/ Non teaching staff related to admissions, examinations, results, scholarships, Library facility etc.

<u>Analysis Pie Charts – Health & Hygiene</u>