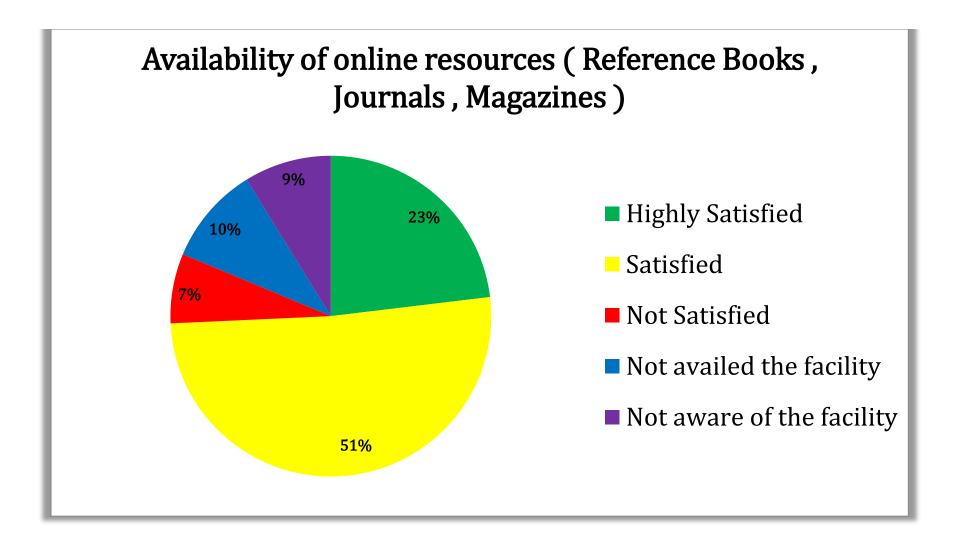

<u>Analysis Pie Charts – Counselling & Support Service</u>

Assistance rendered by Teaching/ Non teaching staff related to admissions, examinations, results, scholarships, Library facility etc.

<u>Analysis Pie Charts – Health & Hygiene</u>