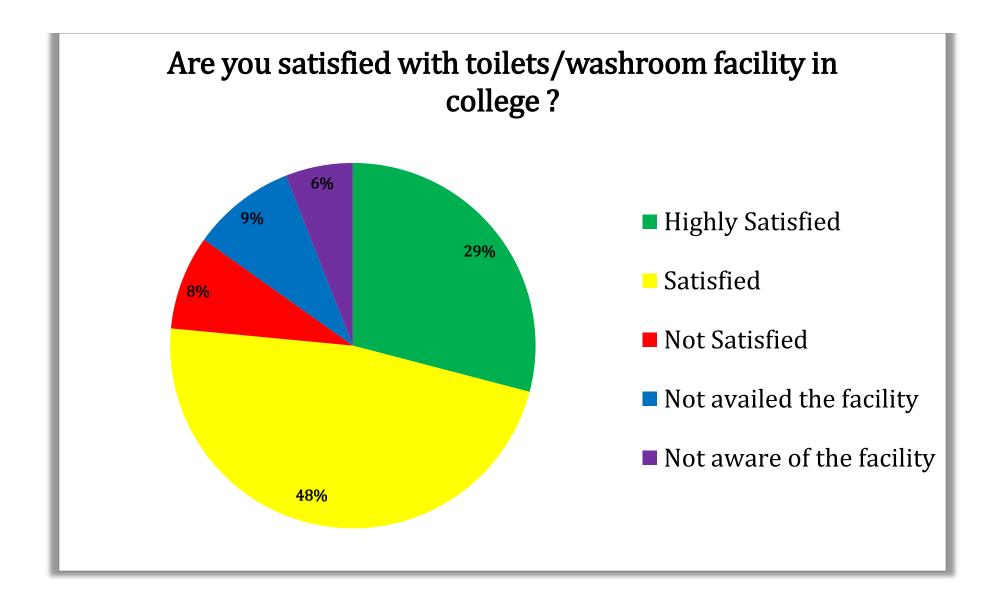

<u>Analysis Pie Charts – Counselling & Support Service</u>

Assistance rendered by Teaching/ Non teaching staff related to admissions, examinations, results, scholarships, Library facility etc.

<u>Analysis Pie Charts – Health & Hygiene</u>