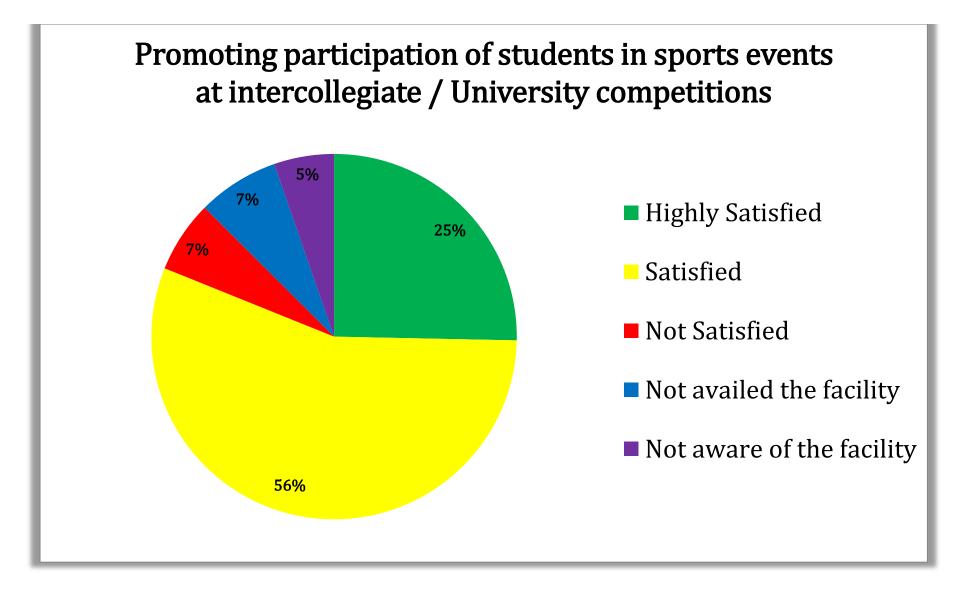

Analysis Pie Charts - Holistic development

The college offers various opportunities for learning , growth & personality development

How far does the college promote experiential learning (internships / projects etc.), participative learning ( extra curricular activities ) and leadership skills for enhancing learning experiences.