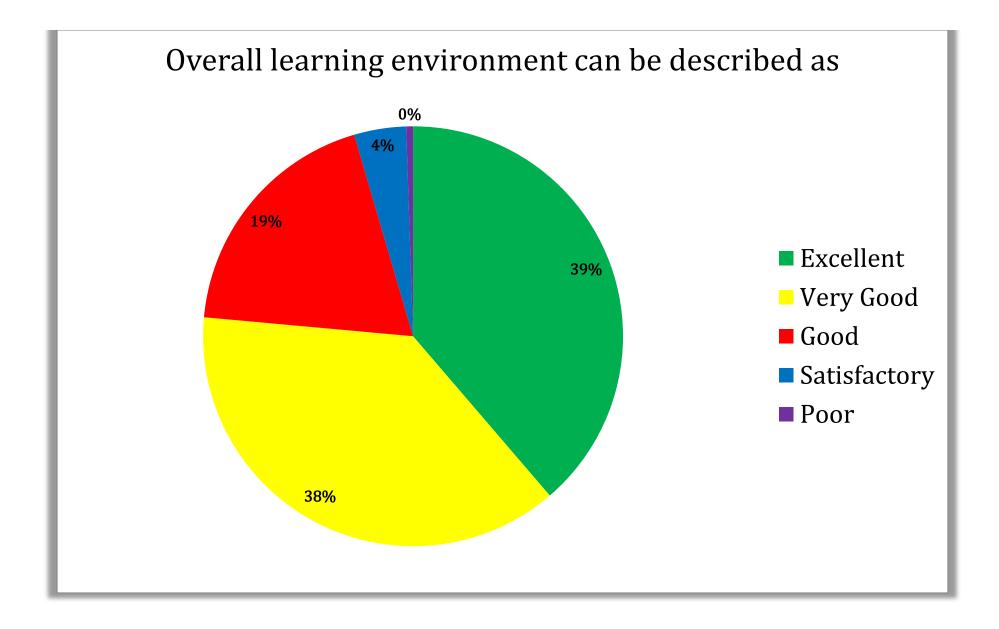

Analysis Pie Charts - Holistic development

The college offers various opportunities for learning , growth & personality development

How far does the college promote experiential learning (internships / projects etc.), participative learning ( extra curricular activities ) and leadership skills for enhancing learning experiences.