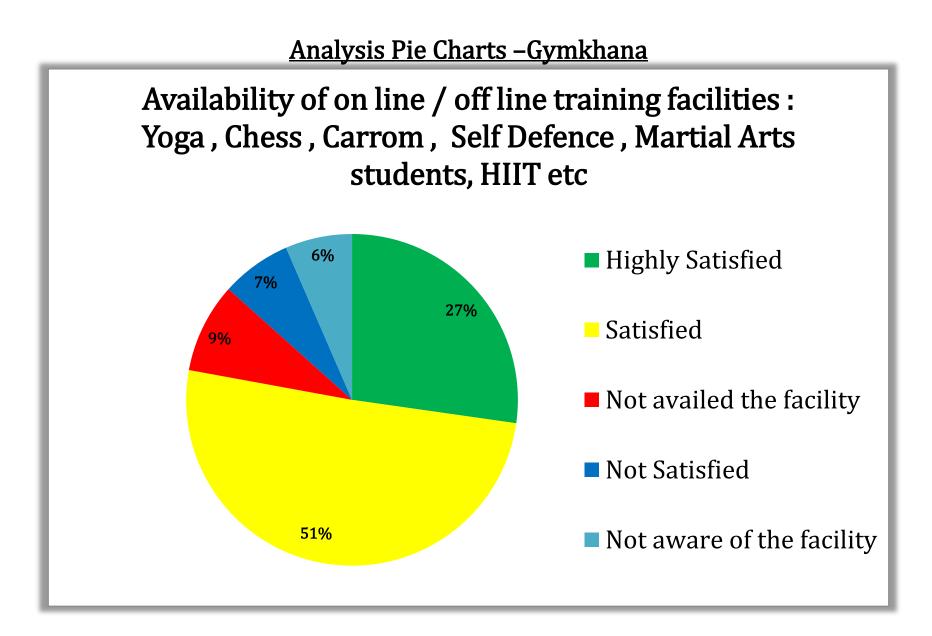

Analysis Pie Charts - Holistic development

The college offers various opportunities for learning , growth & personality development

How far does the college promote experiential learning (internships / projects etc.), participative learning ( extra curricular activities ) and leadership skills for enhancing learning experiences.