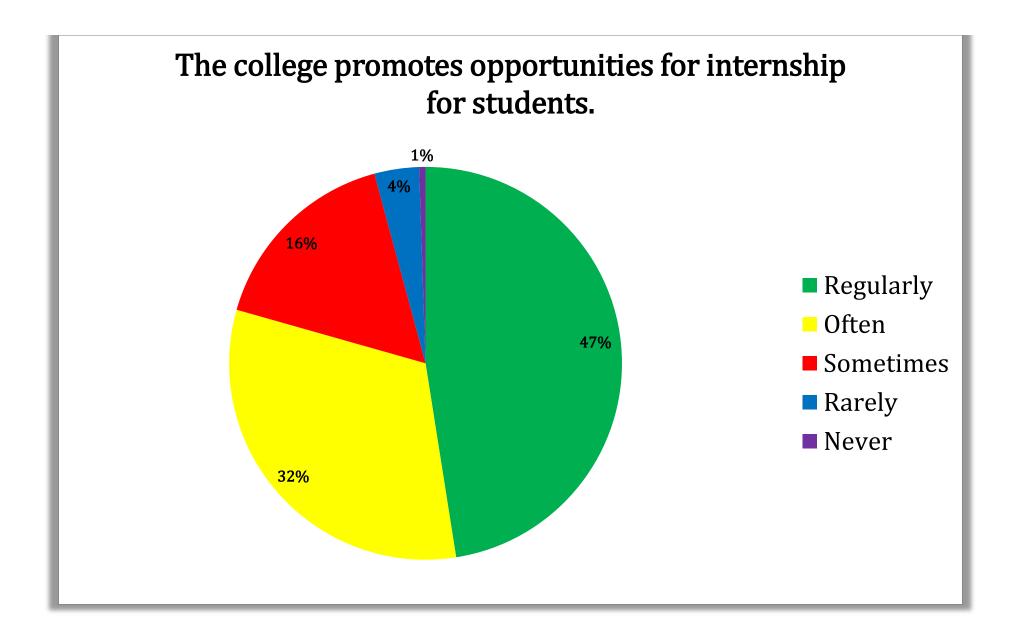

Analysis Pie Charts - Holistic development

The college offers various opportunities for learning , growth & personality development

How far does the college promote experiential learning (internships / projects etc.), participative learning ( extra curricular activities ) and leadership skills for enhancing learning experiences.