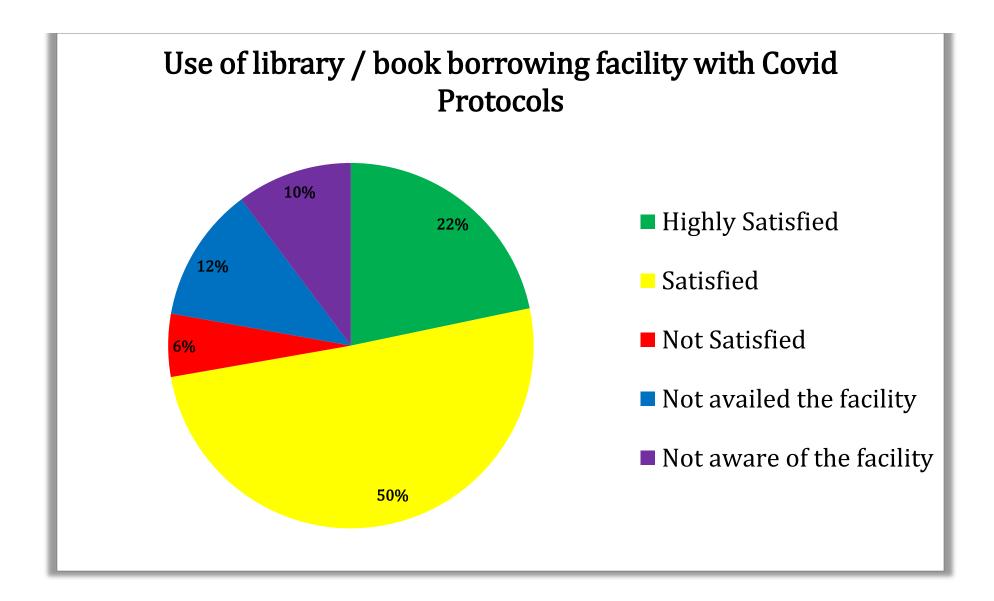

<u>Analysis Pie Charts – Counselling & Support Service</u>

Assistance rendered by Teaching/ Non teaching staff related to admissions, examinations, results, scholarships, Library facility etc.

<u>Analysis Pie Charts – Health & Hygiene</u>